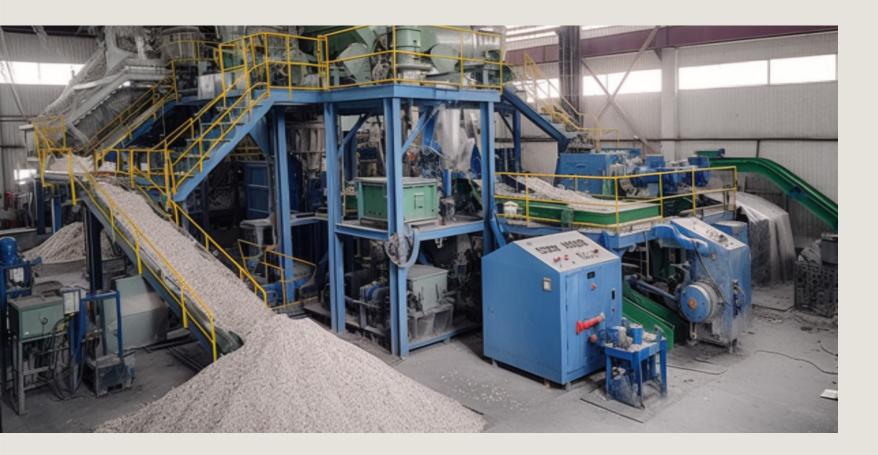

#### Carpet

Wool: Carbon (C), Oxygen(O), Nitrogen (N), Sulfur (S) Jute: Carbon (C), Oxygen (O), Hydrogen (H), Nitrogen (N)

Worn out AxBio carpet

Carpet processing into granules

Enrichment of granules with fertilizer ingredients