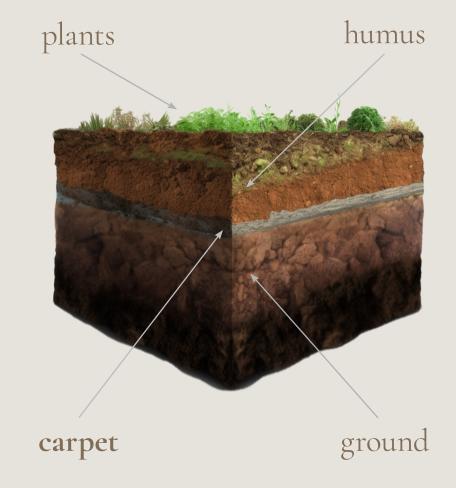

#### Carpet

Wool: Carbon (C), Oxygen(O), Nitrogen (N), Sulfur (S) Jute: Carbon (C), Oxygen (O), Hydrogen (H), Nitrogen (N)

Worn out AxBio carpet

Carpet processing into granules

Enrichment of granules with fertilizer ingredients

Fertilizer