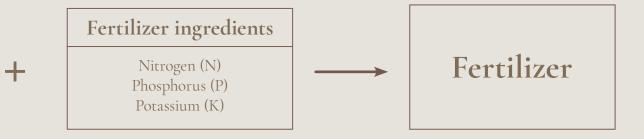

## Biodegradable AxBio products: Fertilizer

#### Carpet

Wool: Carbon (C), Oxygen(O), Nitrogen (N), Sulfur (S) Jute: Carbon (C), Oxygen (O), Hydrogen (H), Nitrogen (N)

Worn out AxBio carpet

Carpet processing into granules

Enrichment of granules with fertilizer ingredients

Fertilizer