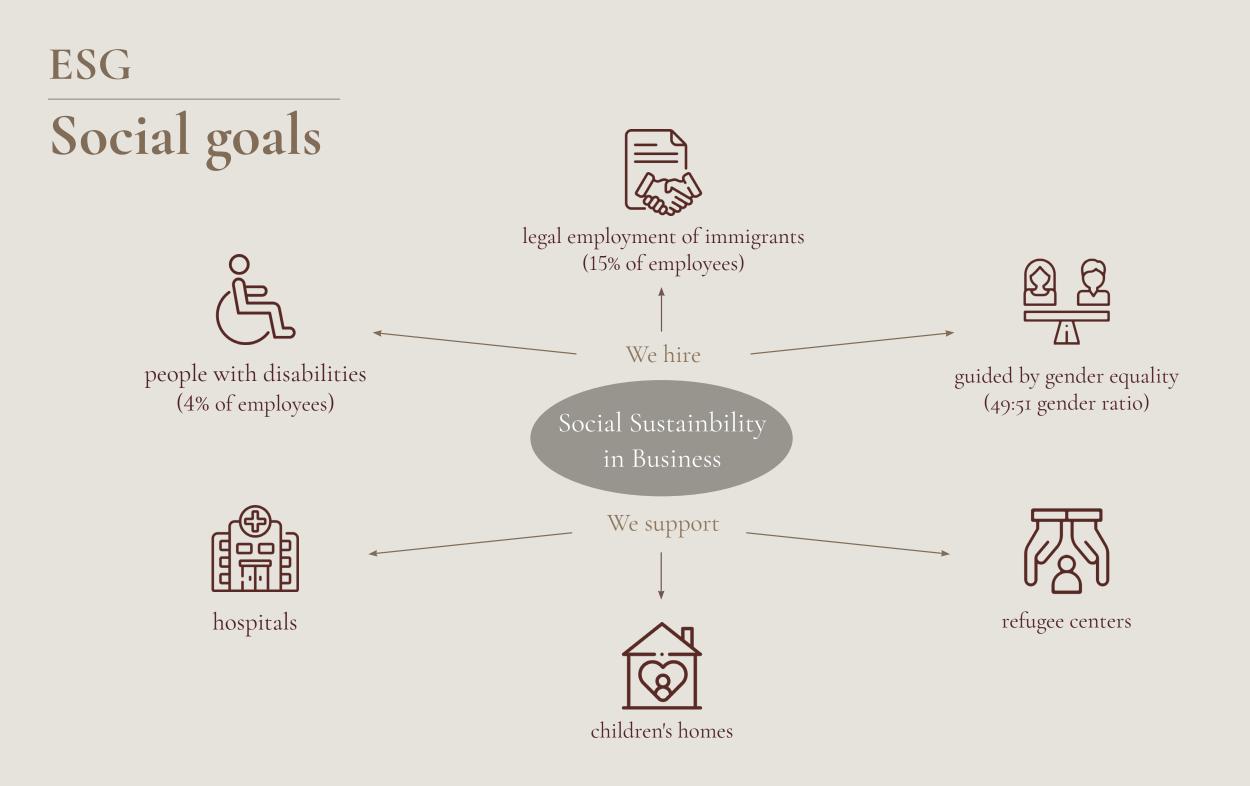

# Charity

- Children's homes
- Retirement homes
- Refugee centers

   (26 million refugees worldwide
   × 10 m<sup>2</sup> = 260 million m<sup>2</sup>)