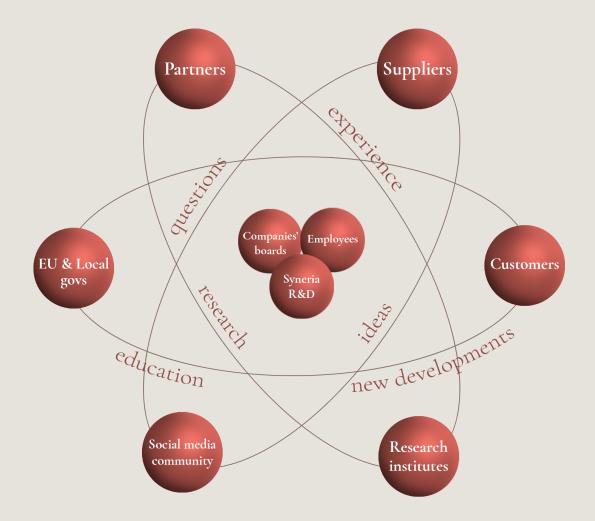

# Deep rooted values vs superficial structures

Sustainable development education within the organization.

Every employee is a Sustainable Development Manager.

# Corporate governance

Family business - stability, commitment, experience, loyalty

Efficient small organization with corporate processes

Flat organizational structure

**Cooperation with government institutions:** innovation, enviroment & charity