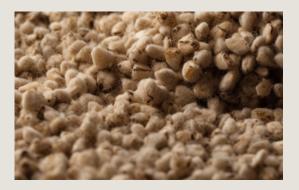

#### Carpet

Wool: Carbon (C), Oxygen(O), Nitrogen (N), Sulfur (S) Jute: Carbon (C), Oxygen (O), Hydrogen (H), Nitrogen (N)

Worn out AxBio carpet

Carpet processing into granules

Enrichment of granules with fertilizer ingredients

Fertilizer