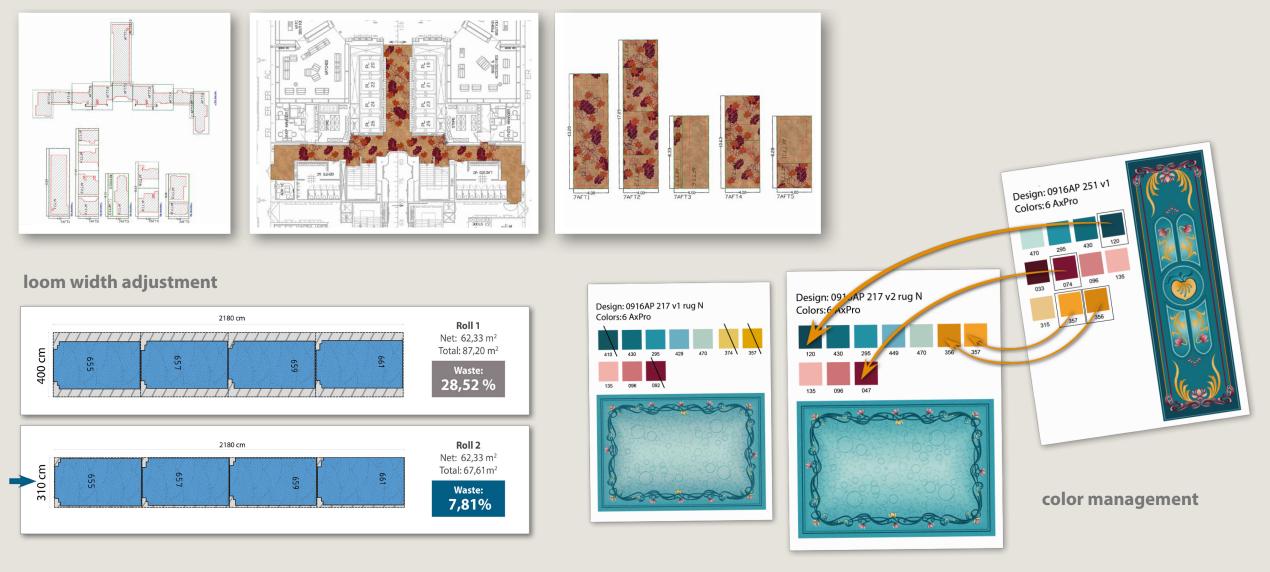

# ESG | Environment Waste reduction and color management

#### individual roll planning

PVC backed carpet tile

Environmentally friendly backing: 100% recycled vinyl.