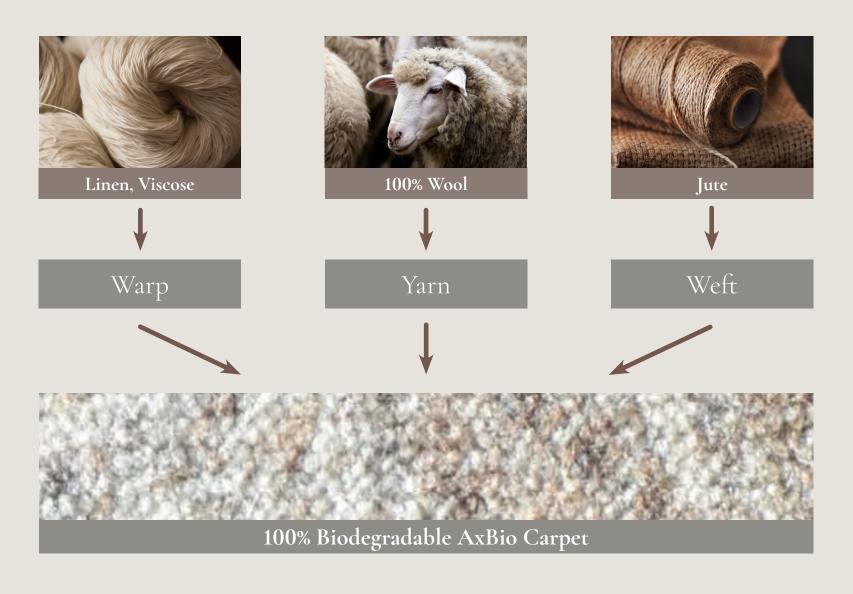

#### PRODUCTION (EUROPE)

AXM, LVT, PVC, CARPET TILES

- AxBio carpets / rugs
- printed tufted carpets
- handtufted
- upcycling

## AxBio: Product Construction

#### Carpet

Wool: Carbon (C), Oxygen(O), Nitrogen (N), Sulfur (S)

Jute: Carbon (C), Oxygen (O), Hydrogen (H), Nitrogen (N)