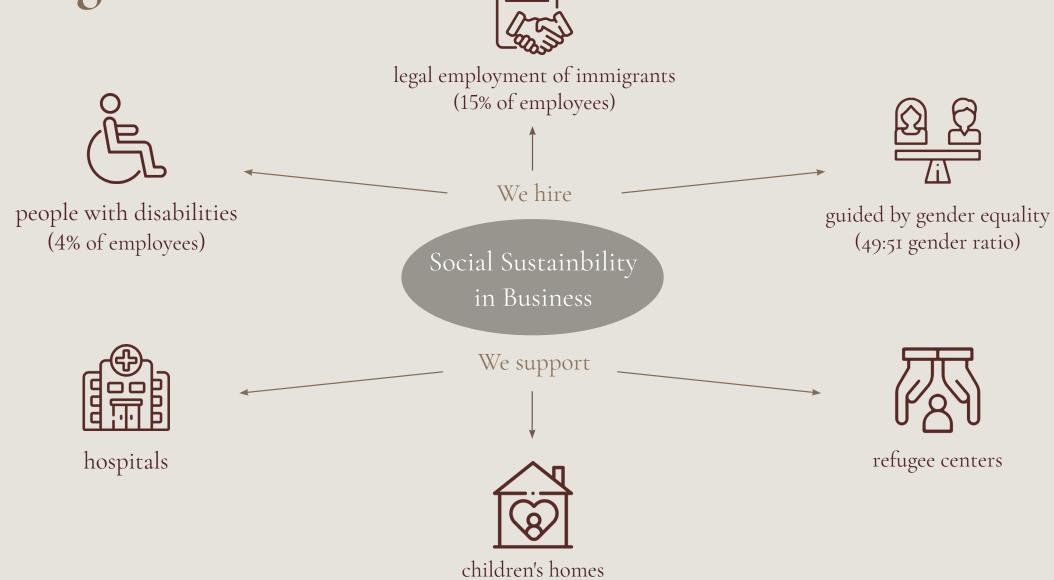

# Social goals

# Charity

- Children's homes
- Retirement homes
- Refugee centers (26 million refugees worldwide × 10 m² = 260 million m²)

Products' second life